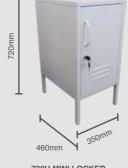

1080H MINI LOCKER

720H MINI LOCKER

### **TECHNICAL SPECIFICATIONS**

| CODE      | DESCRIPTION       | DIMENSIONS          |
|-----------|-------------------|---------------------|
| SML1D1080 | 1080H Mini Locker | 1080H x 350W x 460D |
| SML1D720  | 720H Mini Locker  | 720H x 350W x 460D  |