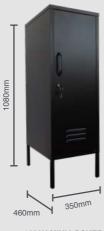

1080H MINI LOCKER

720H MINI LOCKER

### **TECHNICAL SPECIFICATIONS**

| CODE      | DESCRIPTION       | DIMENSIONS          |
|-----------|-------------------|---------------------|
| SML1D1080 | 1080H Mini Locker | 1080H x 350W x 460D |
| SML1D720  | 720H Mini Locker  | 720H x 350W x 460D  |