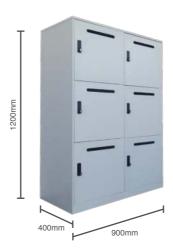

## **TECHNICAL SPECIFICATIONS**

| CODE       | DESCRIPTION                     | DIMENSIONS          |
|------------|---------------------------------|---------------------|
| SLK6D900WH | 6 Door Steel Locker (12mm edge) | 1200H x 900W x 400D |